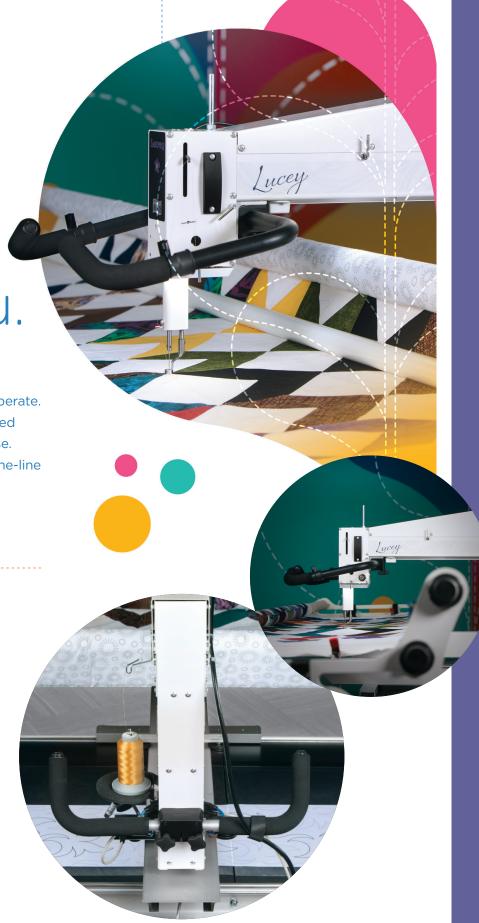

## Lucey

Lucey feels as if somebody handcrafted

a quilting machine just for you.

When you quilt with Lucey, you'll quickly understand why APQS quilting machines are known for being easy to use and simple to operate. Everything is designed, engineered and crafted to be approachable, inviting and simple to use. Lucey offers the throat space of our top-of-the-line machines – making it an exceptional value.

## **LUCEY FEATURES**

- Straight line horizontal quilting
- Front & rear multi-position handles
- Standard Bliss™ Table

## Available options for Lucey

- Quilt Path<sup>™</sup> computerized quilting system
- Overhead lighting\*
- Deluxe Bliss Table upgrade
- Automatic Quilt Advance with foot pedal control\*
- Hydraulic table lift
- M Bobbin
- In-home set-up by factory-certified technician