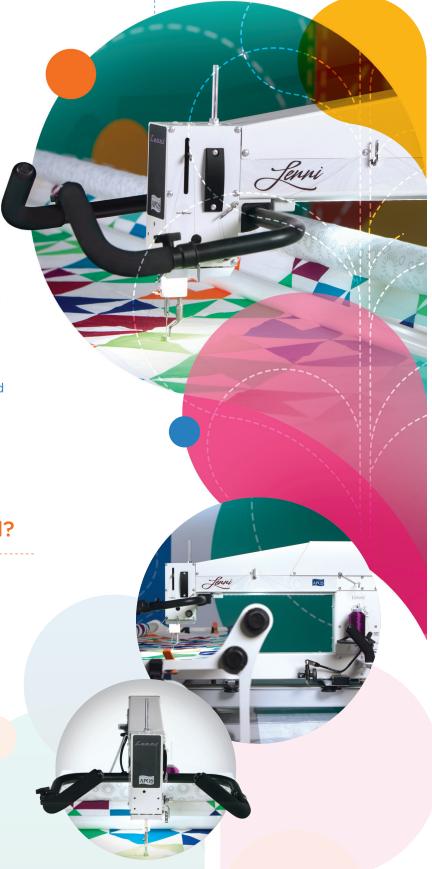

# Lenni is graceful

in every way. The way it handles, feels and quilts.

With Lenni, we have transferred the know-how of our bigger machines to a more compact size. It is the essence of APQS in its simplest, purest form – a fun and affordable longarm. Everything is designed, engineered and crafted to be approachable, inviting and simple to use. Lenni's compact footprint and simple controls make him ideal for home studios and powerful enough for professional quilters.

# What makes Lenni so special?

### **LENNI FEATURES**

- Front & rear multi-positional handles
- Standard Bliss<sup>™</sup> Table