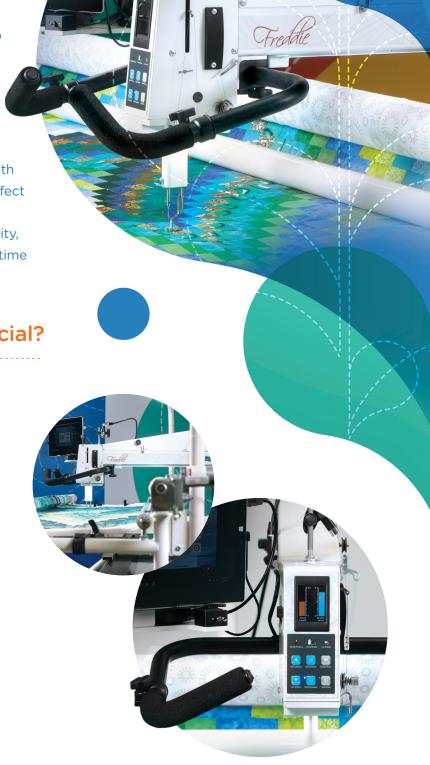

The simple, easy-to-use controls combined with its lightweight handling make Freddie the perfect quilting machine for homes, quilt studios or commercial quilt shops. Freddie is a high quality, full-featured machine that will bring you a lifetime of quilting enjoyment.

## What makes Freddie so special?

## **FREDDIE FEATURES**

- Touch pad controls
- Low bobbin indicator
- Top thread break sensor
- Straight-line horizontal quilting
- Front & rear multi-position handles
- Deluxe Bliss<sup>™</sup> Table